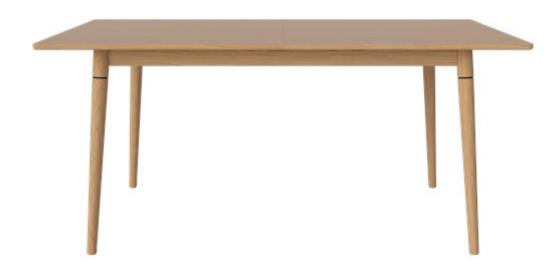

### **New Coney dining table**

# **New Coney**

With New Coney, we have thought about everything: The extra leaf can be concealed in the table and the table is dimensioned in such a way that, when it is fully extended, there is room for 10 people without anyone having to sit at a leg. The frame is solid wood and the leg can be unscrewed without the need for any tools.

#### Design

**Legs**Top in oak

Oiled oak

#### **Specification**

Height
71,2 cm

Length
164 cm (220 cm)

Width
90 cm